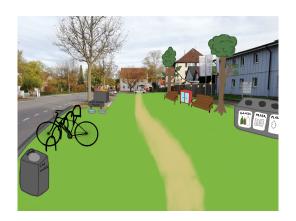

## 2. How we change it:

We want to replace the parking lots into a park to make it greener, because there is no green space in the area. We are planting trees, flowers and grass, to make the air and the view better. Putting benches there with a book box and some bicycle stands, will make it way more interesting. But to make the animals a part of our human life, we put pet bowls next to the tree, so they can strengthen theirself. To place a Water dispenser into the park, it would be nice for the people because they don't have to pay for it, and in this way people don't use plastic, so it's an advantage for the environment.

#### 3. The benefits for the inhabitants:

The location would became a new meeting point for the people, because

- -they can read, that's why we put there the book box and the benches.
- -they can relax with their animals, that's why we decided to put pet bowls there.
- -we put a chain of lights between the trees, which lights up itself at the evening, so people can also be there at night.
- -the bicycle stand also motivates the people to use their bikes, which is also good for making the world more environmentally-friendly.