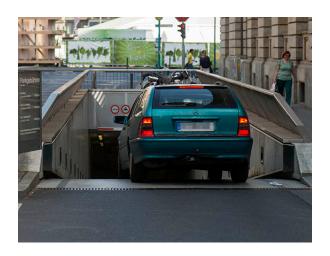

#### 4. Disadvantages of our project:

There's no place to put the car, but we can build a parking place under the ground or just outside the city; then the inhabitants of Rottweil have to walk. The solution to put the parking places under the park would be great for the inhabitants but not for the environment. To put the parking places outside of the city, would mean to have better air there.