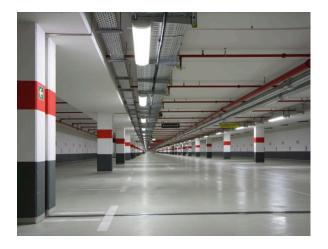

#### 4. Disadvantages of our project:

There's no place to put the car, but we can build a parking place under the ground or just outside the city; then the inhabitants of Rottweil have to walk. The solution to put the parking places under the park would be great for the inhabitants but not for the environment. To put the parking places outside of the city, would mean to have better air there.